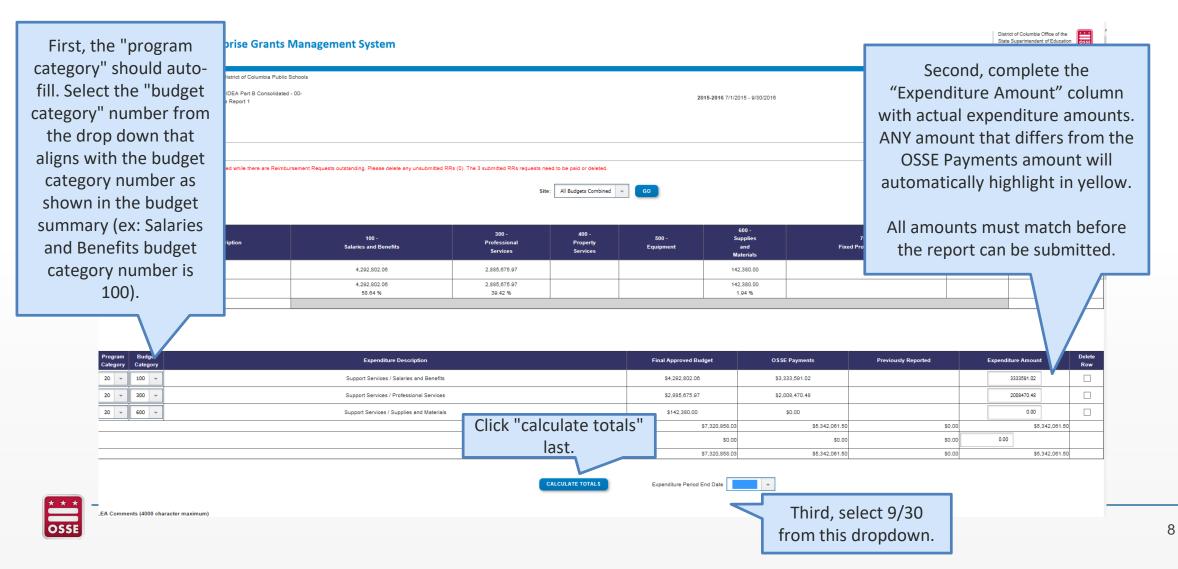

#### **Step 4: Enter Data in Closeout Report**

Fill in the amounts and dates required in the "Closeout Report 1" page below