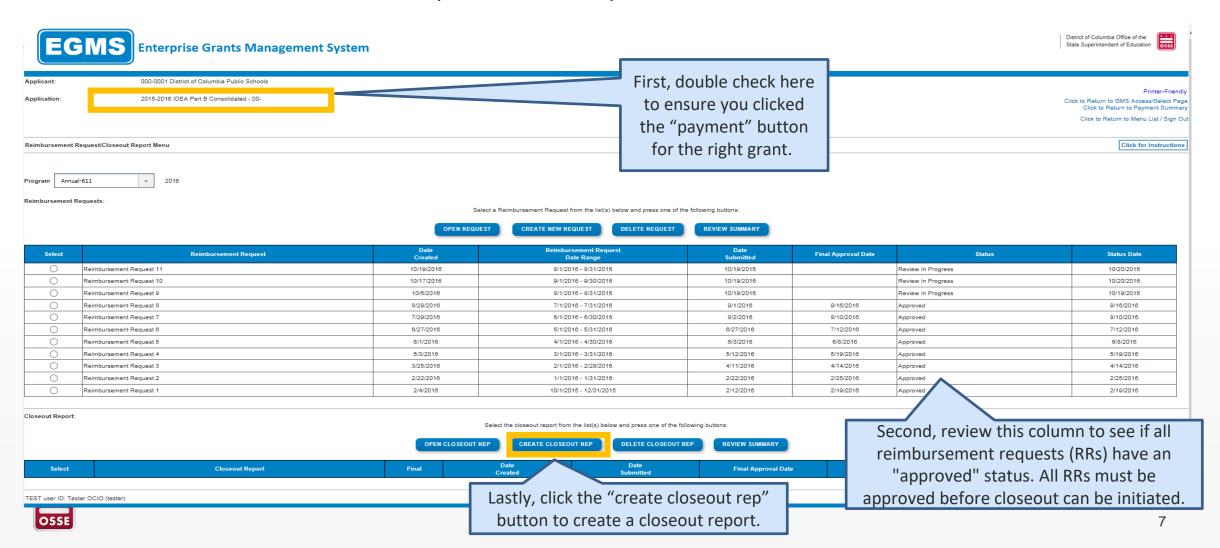

#### **Step 3: Create Closeout Report**

Below is the "Reimbursement Request/Closeout Report Menu"

## **Preparing for Closeout**

In order to complete closeout for FY23 grants in EGMS:

- All application amendments should have a status of "final approved" in EGMS.
- All approved reimbursement requests must be fully processed and paid.
  - Please note that reimbursement requests cannot be in the "returned for changes" or "not submitted" status in EGMS. For reimbursements requests that were created, but not submitted by Dec. 1, 2023, use "delete request" to remove.