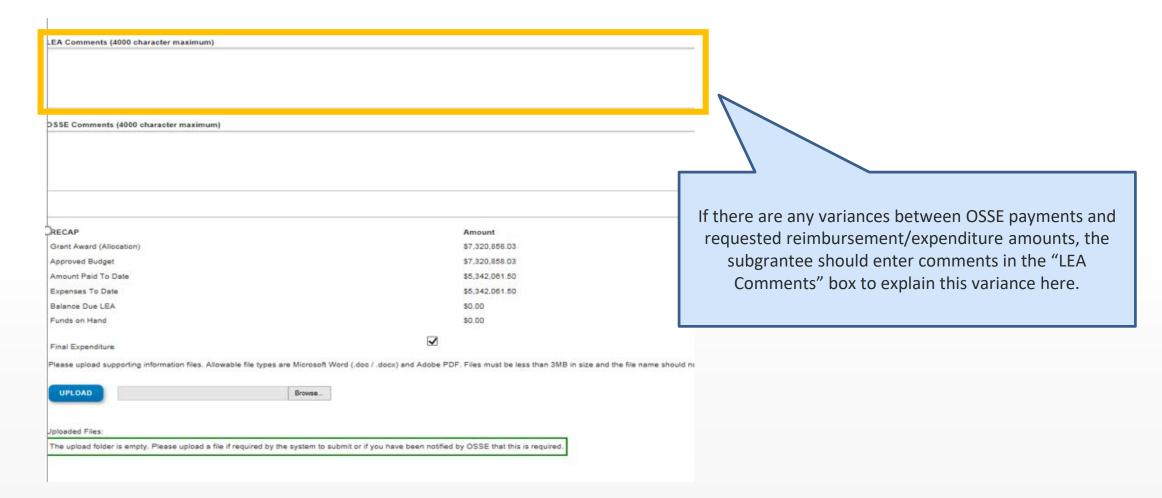

### **Step 5: Enter Comments Regarding Variance**

#### **Step 6: Review Amounts**

#### **Step 7: Upload Supporting Documents**

### **Step 8: Save the Report**

| RECAP                                                                                                                                                                                                                                                                                                                                                         | Amount         | Amount Paid to Date by Fund Source |              |
|---------------------------------------------------------------------------------------------------------------------------------------------------------------------------------------------------------------------------------------------------------------------------------------------------------------------------------------------------------------|----------------|------------------------------------|--------------|
| Grant Award (Allocation)                                                                                                                                                                                                                                                                                                                                      | \$1,355,188.75 |                                    |              |
| Approved Budget                                                                                                                                                                                                                                                                                                                                               | \$1,355,188.75 | Annual-611                         | \$815,144.97 |
| Amount Paid To Date                                                                                                                                                                                                                                                                                                                                           | \$815,144.97   |                                    | \$815,144.97 |
| Expenses To Date                                                                                                                                                                                                                                                                                                                                              | \$815,144.97   | Total                              | 45.5[5       |
| Balance Due LEA                                                                                                                                                                                                                                                                                                                                               | \$0.00         |                                    |              |
| Funds on Hand                                                                                                                                                                                                                                                                                                                                                 | \$0.00         |                                    |              |
| Final Expenditure                                                                                                                                                                                                                                                                                                                                             |                |                                    |              |
| Please upload supporting information files. Allowable file types are Microsoft Word (.doc / .docx) and Adobe PDF. Files must be less than 3MB in size and the file name should not include special characters (i.e., #, \$, %, etc). Attempting to upload a file that does not comply with these restrictions will result in errors and loss of unsaved data. |                |                                    |              |
| UPLOAD Browse                                                                                                                                                                                                                                                                                                                                                 |                |                                    |              |
| Uploaded Files:                                                                                                                                                                                                                                                                                                                                               |                |                                    |              |
| The upload folder is empty. Please upload a file if required by the system to submit or if you have been notified by OSSE that this is required.                                                                                                                                                                                                              |                |                                    |              |
|                                                                                                                                                                                                                                                                                                                                                               | SAVE PAGE      | SUBMIT TO OSSE                     |              |