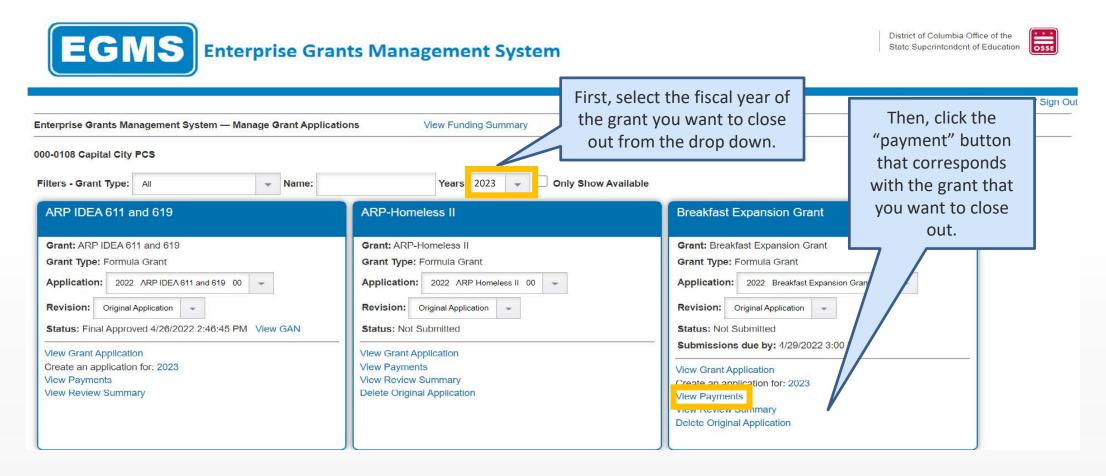

#### **Step 1: Select the Fiscal Year and Grant**

Below is the GMS/Access Select page. Start here to initiate closeout.