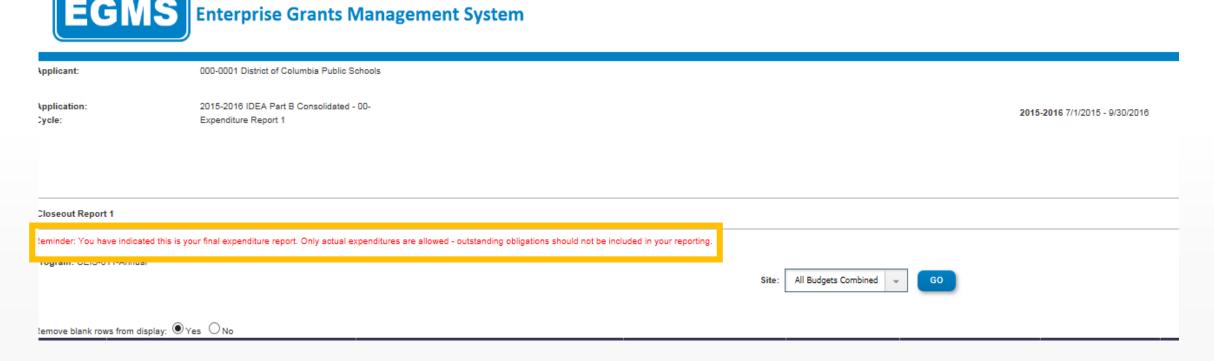

#### **Step 8: Save the Report (continued)**

After the page has been saved, a reminder about entering actual expenditures will appear at the top of the page in red. This is **NOT** an error message. <u>You can still submit the report.</u>