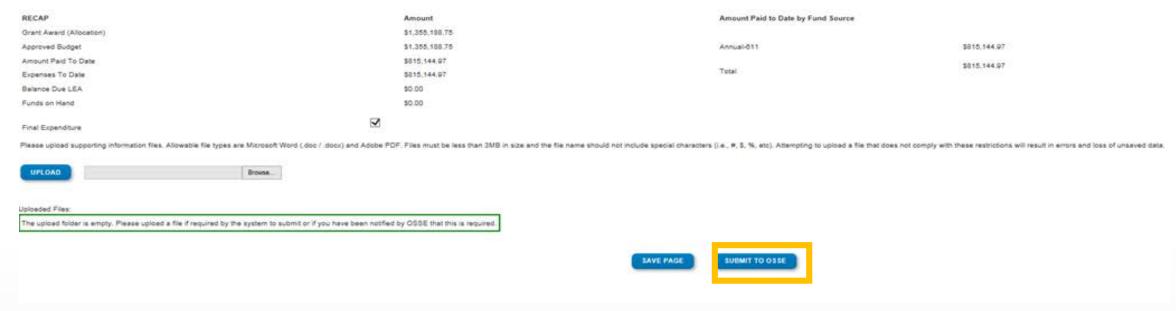

#### **Step 4: Enter Data in Closeout Report**

Fill in the amounts and dates required in the "Closeout Report 1" page below

#### **Step 6: Review Amounts**

#### **Step 7: Upload Supporting Documents**

### **Step 8: Save the Report**

| RECAP                                                                                                                                                                                                                                                                                                                                                         | Amount         | Amount Paid to Date by Fund Source |              |
|---------------------------------------------------------------------------------------------------------------------------------------------------------------------------------------------------------------------------------------------------------------------------------------------------------------------------------------------------------------|----------------|------------------------------------|--------------|
| Grant Award (Allocation)                                                                                                                                                                                                                                                                                                                                      | \$1,355,188.75 |                                    |              |
| Approved Budget                                                                                                                                                                                                                                                                                                                                               | \$1,355,188.75 | Annual-611                         | \$815,144.97 |
| Amount Paid To Date                                                                                                                                                                                                                                                                                                                                           | \$815,144.97   |                                    | \$815,144.97 |
| Expenses To Date                                                                                                                                                                                                                                                                                                                                              | \$815,144.97   | Total                              | 45.5[5       |
| Balance Due LEA                                                                                                                                                                                                                                                                                                                                               | \$0.00         |                                    |              |
| Funds on Hand                                                                                                                                                                                                                                                                                                                                                 | \$0.00         |                                    |              |
| Final Expenditure                                                                                                                                                                                                                                                                                                                                             |                |                                    |              |
| Please upload supporting information files. Allowable file types are Microsoft Word (.doc / .docx) and Adobe PDF. Files must be less than 3MB in size and the file name should not include special characters (i.e., #, \$, %, etc). Attempting to upload a file that does not comply with these restrictions will result in errors and loss of unsaved data. |                |                                    |              |
| UPLOAD Browse                                                                                                                                                                                                                                                                                                                                                 |                |                                    |              |
| Uploaded Files:                                                                                                                                                                                                                                                                                                                                               |                |                                    |              |
| The upload folder is empty. Please upload a file if required by the system to submit or if you have been notified by OSSE that this is required.                                                                                                                                                                                                              |                |                                    |              |
|                                                                                                                                                                                                                                                                                                                                                               | SAVE PAGE      | SUBMIT TO OSSE                     |              |

Click the "Save Page" button at the bottom to save the updated values into the closeout report.

#### **Step 8: Save the Report (continued)**

After the page has been saved, a reminder about entering actual expenditures will appear at the top of the page in red. This is **NOT** an error message. <u>You can still submit the report.</u>

### **Step 9: Submit the Report for Approval**

Click the "Submit to OSSE" button on the bottom of the page.

You will receive a notification at the top of the page confirming a successful submission.