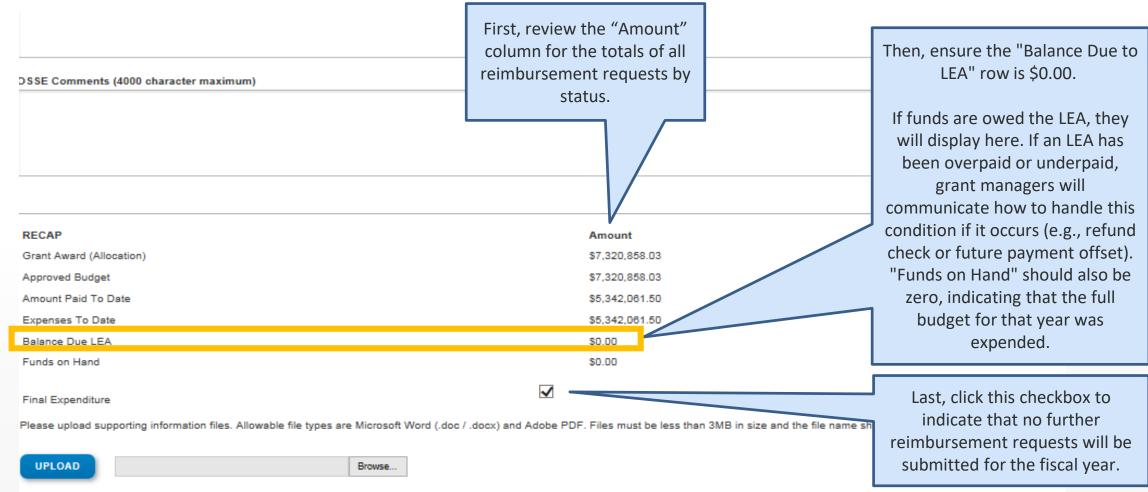

#### **Step 6: Review Amounts**

### **Step 8: Save the Report**

| RECAP                                                                                                                                                                                                                                                                                                                                                         | Amount         | Amount Paid to Date by Fund Source |              |
|---------------------------------------------------------------------------------------------------------------------------------------------------------------------------------------------------------------------------------------------------------------------------------------------------------------------------------------------------------------|----------------|------------------------------------|--------------|
| Grant Award (Allocation)                                                                                                                                                                                                                                                                                                                                      | \$1,355,188.75 |                                    |              |
| Approved Budget                                                                                                                                                                                                                                                                                                                                               | \$1,355,188.75 | Annual-611                         | \$815,144.97 |
| Amount Paid To Date                                                                                                                                                                                                                                                                                                                                           | \$815,144.97   |                                    | \$815,144.97 |
| Expenses To Date                                                                                                                                                                                                                                                                                                                                              | \$815,144.97   | Total                              | 45.5[5       |
| Balance Due LEA                                                                                                                                                                                                                                                                                                                                               | \$0.00         |                                    |              |
| Funds on Hand                                                                                                                                                                                                                                                                                                                                                 | \$0.00         |                                    |              |
| Final Expenditure                                                                                                                                                                                                                                                                                                                                             |                |                                    |              |
| Please upload supporting information files. Allowable file types are Microsoft Word (.doc / .docx) and Adobe PDF. Files must be less than 3MB in size and the file name should not include special characters (i.e., #, \$, %, etc). Attempting to upload a file that does not comply with these restrictions will result in errors and loss of unsaved data. |                |                                    |              |
| UPLOAD Browse                                                                                                                                                                                                                                                                                                                                                 |                |                                    |              |
| Uploaded Files:                                                                                                                                                                                                                                                                                                                                               |                |                                    |              |
| The upload folder is empty. Please upload a file if required by the system to submit or if you have been notified by OSSE that this is required.                                                                                                                                                                                                              |                |                                    |              |
|                                                                                                                                                                                                                                                                                                                                                               | SAVE PAGE      | SUBMIT TO OSSE                     |              |