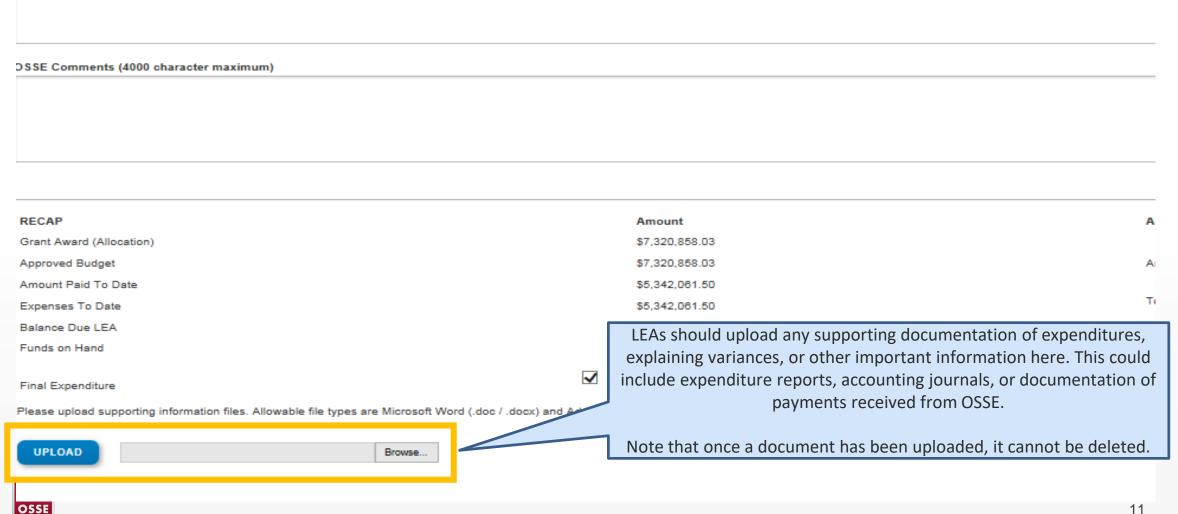

#### **Step 7: Upload Supporting Documents**

### **Step 8: Save the Report**

| RECAP                                                                                                                                                                                                                                                                                                                                                         | Amount         | Amount Paid to Date by Fund Source |              |
|---------------------------------------------------------------------------------------------------------------------------------------------------------------------------------------------------------------------------------------------------------------------------------------------------------------------------------------------------------------|----------------|------------------------------------|--------------|
| Grant Award (Allocation)                                                                                                                                                                                                                                                                                                                                      | \$1,355,188.75 |                                    |              |
| Approved Budget                                                                                                                                                                                                                                                                                                                                               | \$1,355,188.75 | Annual-611                         | \$815,144.97 |
| Amount Paid To Date                                                                                                                                                                                                                                                                                                                                           | \$815,144.97   |                                    | \$815,144.97 |
| Expenses To Date                                                                                                                                                                                                                                                                                                                                              | \$815,144.97   | Total                              | 45.5[5       |
| Balance Due LEA                                                                                                                                                                                                                                                                                                                                               | \$0.00         |                                    |              |
| Funds on Hand                                                                                                                                                                                                                                                                                                                                                 | \$0.00         |                                    |              |
| Final Expenditure                                                                                                                                                                                                                                                                                                                                             |                |                                    |              |
| Please upload supporting information files. Allowable file types are Microsoft Word (.doc / .docx) and Adobe PDF. Files must be less than 3MB in size and the file name should not include special characters (i.e., #, \$, %, etc). Attempting to upload a file that does not comply with these restrictions will result in errors and loss of unsaved data. |                |                                    |              |
| UPLOAD Browse                                                                                                                                                                                                                                                                                                                                                 |                |                                    |              |
| Uploaded Files:                                                                                                                                                                                                                                                                                                                                               |                |                                    |              |
| The upload folder is empty. Please upload a file if required by the system to submit or if you have been notified by OSSE that this is required.                                                                                                                                                                                                              |                |                                    |              |
|                                                                                                                                                                                                                                                                                                                                                               | SAVE PAGE      | SUBMIT TO OSSE                     |              |