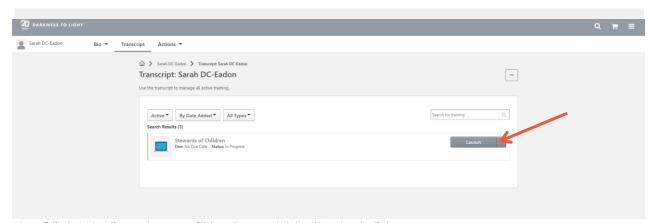

# 4. Click "Launch."

5. Click "Yes" and you will be brought to the last slide you were on.