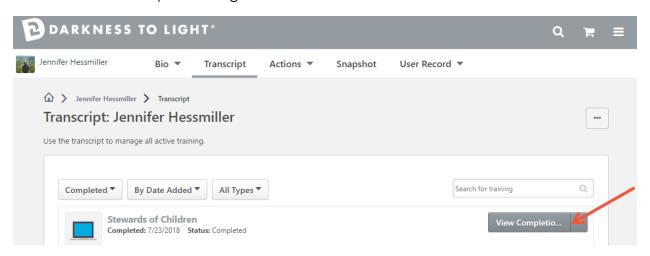

- 2. If you need assistance with your login information, please contact <a href="mailto:Stewards@d2l.org">Stewards@d2l.org</a>
- 3. To access your certificate, login and click "View Completed Training."

### Still working on your training?

Resume your training or review completed training.

4. Click "View Completion Page."

5. Click "View My Certificate." You will then have the option to print your certificate.