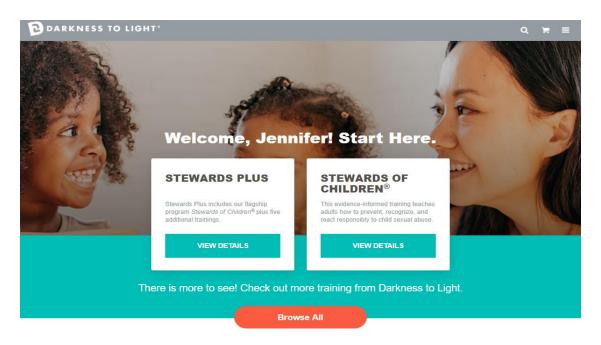

4. Now you are on your Personalized Online Training Dashboard. Once you are signed into your online training dashboard you should see the screen below:

5. Click "View Details" for the English version of the Stewards of Children or Click "Ver Detalles" for the Spanish version of Stewards of Children.

6. Click "Launch" to open the training.

7. Click the box next to "I have read and understand the above consent form. By selecting the "Submit" button to enter Stewards of Children. I indicate my willingness to voluntarily take part in this training and survey" to complete the pre-training survey and be directly launched into the training. There is an option to opt-out of the pre-training survey.