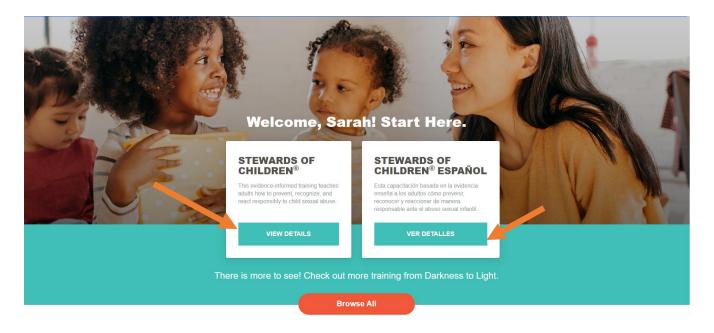

4. Now you are on your Personalized Online Training Dashboard. Once you are signed into your online training dashboard you should see the screen below:

5. Click "View Details" for the English version of the Stewards of Children or Click "Ver Detalles" for the Spanish version of Stewards of Children.