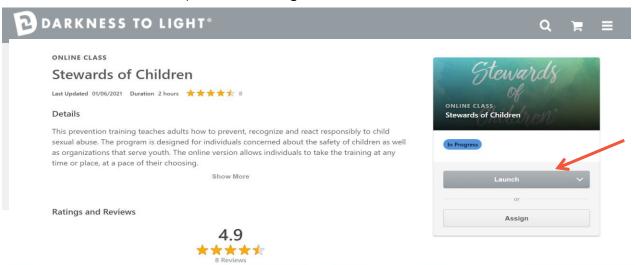

4. Now you are on your Personalized Online Training Dashboard. Once you are signed into your online training dashboard you should see the screen below:

5. Click "View Details" for the English version of the Stewards of Children or Click "Ver Detalles" for the Spanish version of Stewards of Children.

6. Click "Launch" to open the training.

7. Click the box next to "I have read and understand the above consent form. By selecting the "Submit" button to enter Stewards of Children. I indicate my willingness to voluntarily take part in this training and survey" to complete the pre-training survey and be directly launched into the training. There is an option to opt-out of the pre-training survey.