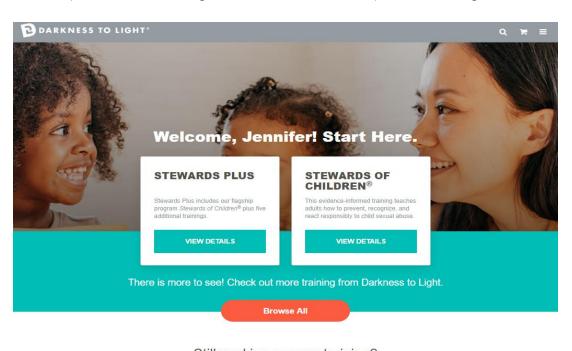

4. Now you are on your Personalized Online Training Dashboard. Once you are signed into your online training dashboard you should see the screen below:

5. Click "View Details" for the English version of the Stewards of Children or Click "Ver Detalles" for the Spanish version of Stewards of Children.