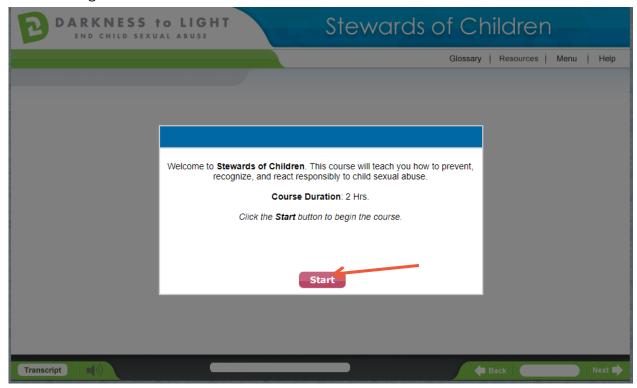

8. After completing the pre-training survey, click "Start" to begin the Stewards of Children® online training.

If you do not complete Stewards of Children® in one sitting and would like to come back to the training at a later date, it will save your spot.