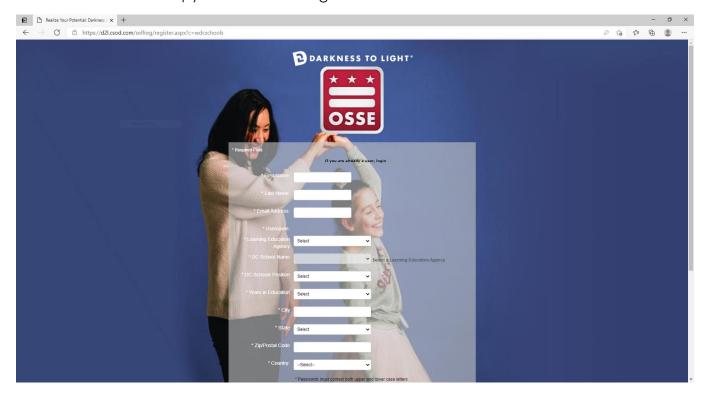

### How to register for the Stewards of Children® online training:

1. Go to the online training registration screen via your organization's link (**Please do not use**Internet Explorer to launch the training) -

https://d2l.csod.com/selfreg/register.aspx?c=wdcschools

a. If you do not see the background picture below, you are in the wrong place! Please copy the link above again.

- 2. Enter all required fields and click "Login".
- 3. Once you have completed the registration process, a "Thank you" screen will appear.