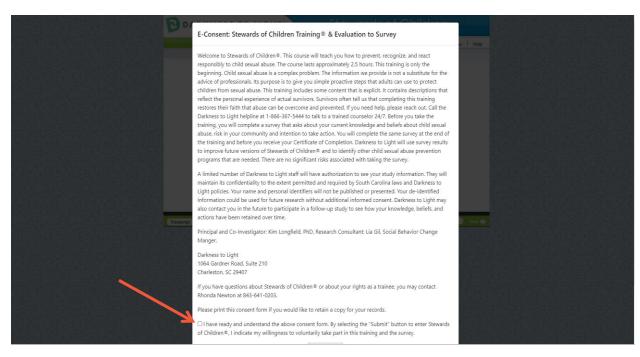

6. Click "Launch" to open the training.

7. Click the box next to "I have read and understand the above consent form. By selecting the "Submit" button to enter Stewards of Children. I indicate my willingness to voluntarily take part in this training and survey" to complete the pre-training survey and be directly launched into the training. There is an option to opt-out of the pre-training survey.