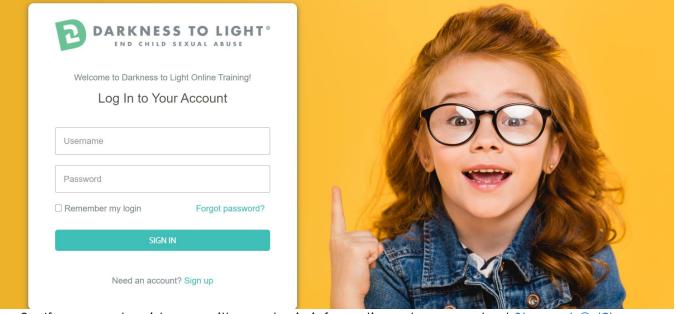

# How to launch an In-Progress Stewards of Children® training:

- 1. Login with your credentials at: <a href="https://d2l.csod.com/client/d2l/default.aspx">https://d2l.csod.com/client/d2l/default.aspx</a>
  - a. The login screen looks like the picture below.

- 2. If you need assistance with your login information, please contact <a href="mailto:Stewards@d2l.org">Stewards@d2l.org</a>
- 3. Click "View In-Progress Training."

# How to access your Stewards of Children® certificate:

- 1. Login with your credentials at: <a href="https://d2l.csod.com/client/d2l/default.aspx">https://d2l.csod.com/client/d2l/default.aspx</a>
  - a. The login screen looks like the picture below.

- 2. If you need assistance with your login information, please contact <a href="mailto:Stewards@d2l.org">Stewards@d2l.org</a>
- 3. To access your certificate, login and click "View Completed Training."