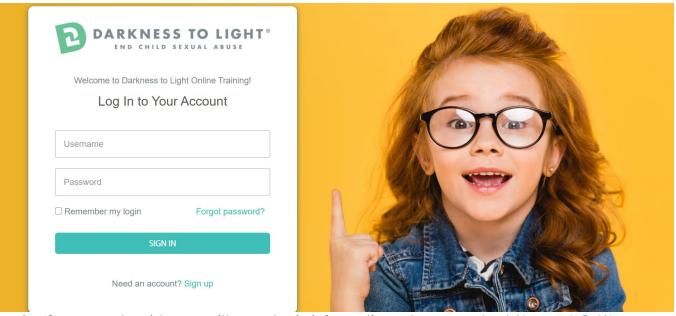

# How to launch an In-Progress Stewards of Children® training:

- 1. Login with your credentials at: <a href="https://d2l.csod.com/client/d2l/default.aspx">https://d2l.csod.com/client/d2l/default.aspx</a>
  - a. The login screen looks like the picture below.

# How to access your Stewards of Children® certificate:

- 1. Login with your credentials at: <a href="https://d2l.csod.com/client/d2l/default.aspx">https://d2l.csod.com/client/d2l/default.aspx</a>
  - a. The login screen looks like the picture below.