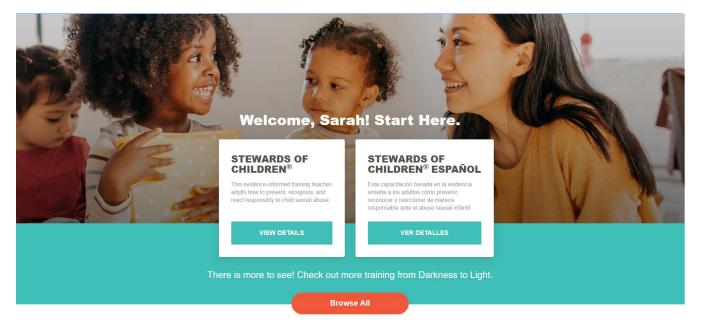

4. Now you are on your Personalized Online Training Dashboard. Once you are signed into your online training dashboard you should see the screen below:

5. Click "View Details" for the English version of the Stewards of Children or Click "Ver Detalles" for the Spanish version of Stewards of Children.