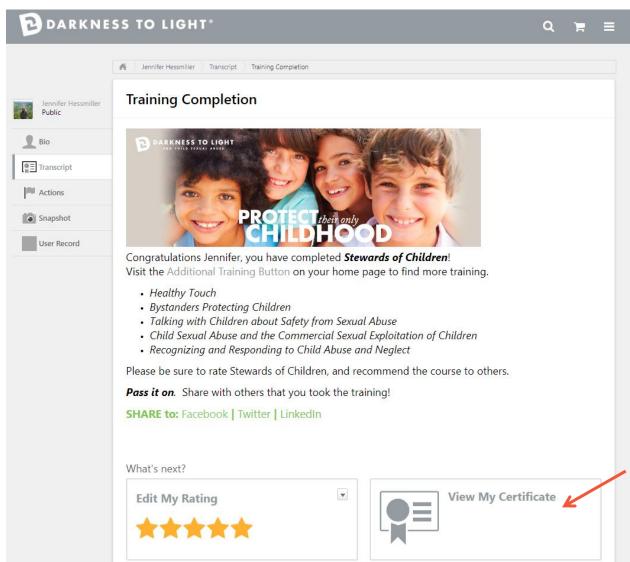

### Still working on your training?

Resume your training or review completed training.

4. Click "View Completion Page."

5. Click "View My Certificate." You will then have the option to print your certificate.