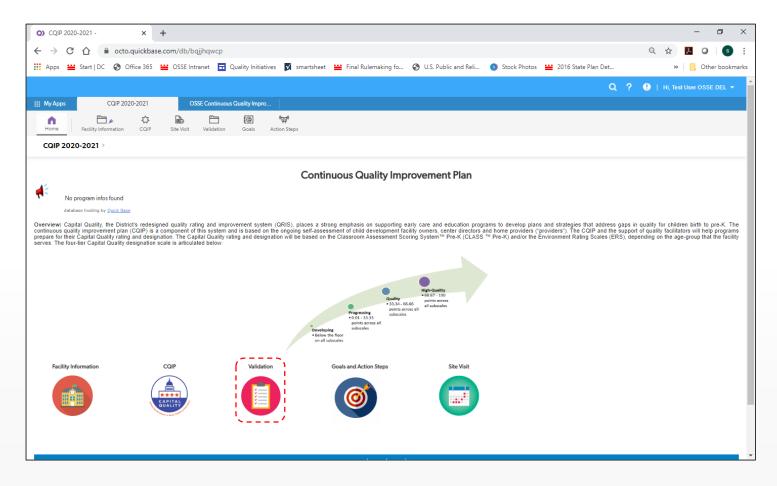

#### How to Navigate to the Validation Page

- After you register or sign in, you will see the CQIP QuickBase app home page.
- Click "Validation" to go to the validation section.

#### How to Navigate to the Validation Page

- After you click "Validation," you will see a list of facilities for which you have access to the validation section.
- Click the "View" (eye) icon next to a facility's name to go to that facility's validation section.