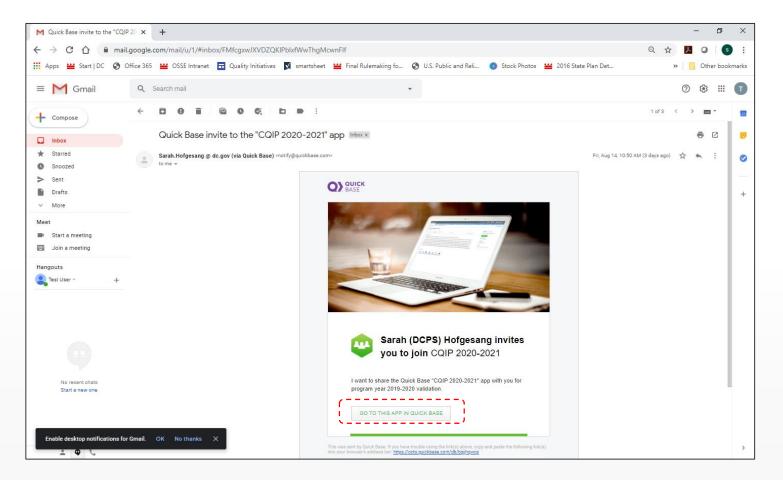

- After you click "Reset my Password," you will see a page with the title "Check your email."
- QuickBase automatically sent you an email with a password reset link.
- Note when the link in the email will expire.

- Check your email.
- Open the email from QuickBase.
- Click the link in the email to reset your password.

| = M Gmail                                 | Q Search mail                                                                                                                                                                                                                                                                                                                                                                                                                                                                                 |
|-------------------------------------------|-----------------------------------------------------------------------------------------------------------------------------------------------------------------------------------------------------------------------------------------------------------------------------------------------------------------------------------------------------------------------------------------------------------------------------------------------------------------------------------------------|
| Compose                                   |                                                                                                                                                                                                                                                                                                                                                                                                                                                                                               |
| Inbox                                     | Your Quick Base account Index ×                                                                                                                                                                                                                                                                                                                                                                                                                                                               |
| <ul><li>Starred</li><li>Snoozed</li></ul> | support@quickbase.com<br>to me *                                                                                                                                                                                                                                                                                                                                                                                                                                                              |
| <ul><li>Sent</li><li>Drafts</li></ul>     | <b>D</b> BASE                                                                                                                                                                                                                                                                                                                                                                                                                                                                                 |
| ✓ More Test User ✓ +                      | Need to reset your password?                                                                                                                                                                                                                                                                                                                                                                                                                                                                  |
|                                           | Forgetting your password is no fun. Click the link below to get back to being productive with Quick Base. The link is active for the next 30 minutes.                                                                                                                                                                                                                                                                                                                                         |
| No recent chats                           | If you did not make this request, you don't need to take any action.                                                                                                                                                                                                                                                                                                                                                                                                                          |
| Start a new one                           | This was sent by Quick Base. If you have trouble using the link(s) above, copy and pasts the following link(s)<br>into your browser's address bar: <u>https://octo.guickbase.com/db/msin?a=n&amp;s=fkdzzs.UIMGNOrk</u><br><u>2EipojIP3DhB4rdcA3D%3D</u><br>For security reasons, this link will expire in 30 minutes.<br>© 2019 QuickBase, Inc. All rights reserved. Registration & Internet access required. Terms, conditions, pricing,<br>features, and service options subject to change. |