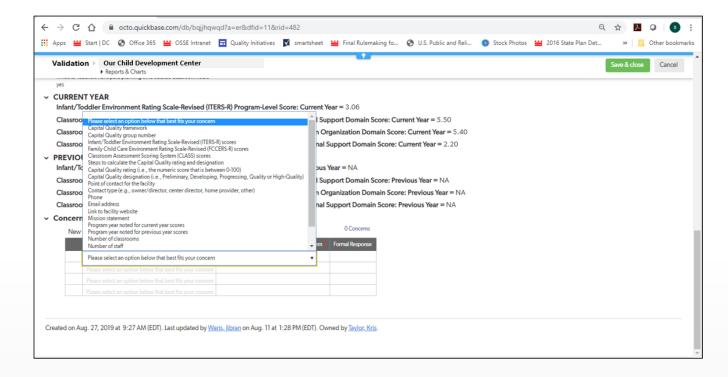

### How to Review Information: Capital Quality Profile

 Scroll down the page to review the information on your facility's Capital Quality profile.

| ← →        | C ☆ ● ∘                                               | cto.quickbase.com/                       | db/bqjjhqwqd?                | er&dfid=11&rid=482                          |                                   |                        |              | Q                     | . ☆ ×       | 0          | :     |
|------------|-------------------------------------------------------|------------------------------------------|------------------------------|---------------------------------------------|-----------------------------------|------------------------|--------------|-----------------------|-------------|------------|-------|
| Арр        | ps 👑 Start   DC 🔞                                     | ) Office 365 🔛 OS                        | SE Intranet 🖬                | uality Initiatives 👿 smartshe               | et 👑 Final Rulemaking fo          | O U.S. Public and Reli | Stock Photos | 🔛 2016 State Plan Det | »           | Other book | marks |
| Val        |                                                       | nild Development C<br>s & Charts         | Center                       |                                             |                                   |                        |              |                       | Save & clos | Cancel     |       |
|            | ISSION STATEMEN                                       |                                          | erve the children a          | families in our community.                  |                                   |                        |              |                       |             |            |       |
| ~ RE       | ESEARCH BASED C                                       |                                          |                              |                                             |                                   |                        |              |                       |             |            |       |
|            | Name of the Co                                        | urriculum Age Group<br>is being us       | where the curricul<br>ed     | On-Site Administrator Notes/<br>of Evidence | 'Source(s)                        |                        | Uploads      |                       |             |            |       |
|            | The Creative Curr                                     |                                          |                              | We use this curriculum for a                | Il classrooms' age ranges.        |                        |              |                       |             |            | - i   |
|            | The Creative Curr                                     | iculum Mixed Age                         |                              |                                             |                                   |                        |              |                       |             |            | - 1   |
| ✓ RE       | ESEARCH BASED A<br>Full Report   Grid Edit<br>Name of | Email   More - 1 As                      |                              | Un-Site Administrator Not                   | es/                               | _                      | _            | _                     | -           | Upload(s)  |       |
|            | Assessment<br>Age & Stages<br>Screening               | Curriculum<br>The Creative<br>Curriculum | assessment is o<br>Mixed Age |                                             | g tool and make referrals as need | ed.                    | _            | _                     |             | opioad(s)  |       |
| ye<br>V CU | /hether teachers have paid p<br>es<br>URRENT YEAR     | -                                        |                              | Program-Level Score: Curre                  | <b>nt Year =</b> 3.06             |                        |              |                       |             |            |       |
|            |                                                       | •                                        |                              |                                             | Support Domain Score: Cu          | rrent Year = 5.50      |              |                       |             |            | j     |
|            |                                                       |                                          |                              | -                                           | Organization Domain Score         |                        |              |                       |             |            |       |
| C          | lassroom Assessmen                                    | t Scoring System (C                      | LASS REPORT)                 | -K Program-level Instruction                | nal Support Domain Score: C       | Current Year = 2.20    |              |                       |             |            |       |
| ~ PR       | REVIOUS YEAR                                          | ment Rating Scale-                       | Revised (ITERS-              | Program-Level Score: Previc                 | nus Year = NA                     |                        |              |                       |             |            |       |
| In         |                                                       | -                                        |                              |                                             |                                   |                        |              |                       |             |            |       |