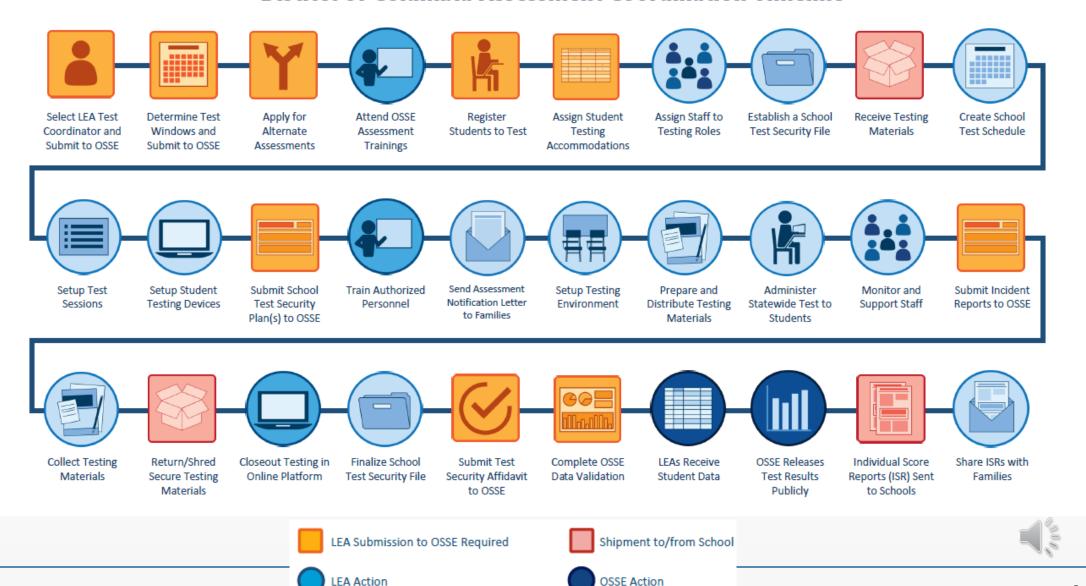

23, 2023
  - Option 2: Jan. 31, 2023
- SR/PNP Workshop:
  - Option 1: Feb. 8, 2023
  - Option 2: Feb. 14, 2023
- Technology Coordinator Training: Feb. 16, 2023
- Test Session Workshop: March 10, 2022.
- Technical Assistance during PARCC/DC Science Testing: March 16, 2023
- Assessment Closeout Procedures: May 11, 2022,.



## Required Assessment Training Modules

- Module 0: Assessment Training Module Overview
- Module 1: Test Integrity & Assessment Overview
- Module 2: Preparing for Administration, Part 1
- Module 3: Preparing for Administration, Part 2
- Module 4: Test Administration Setup and Monitoring
- Module 5: Test Administration Prohibited Actions & Incident Reporting
- Module 6: Administration Closeout & Reporting



#### **District of Columbia Assessment Coordination Timeline**







# Assessments and Timelines















## **Statewide Assessments**

**NAEP** – National Assessment of Reading and Math, grades 4 and 8 (select schools)

**ACCESS** – English Language Proficiency, grades K-12

**PARCC** – ELA and Mathematics, grades 3-high school

MSAA – Alternate ELA and Mathematics, grades 3-8, 11

**DC Science** – Science, grades 5, 8, and high school biology

**DLM** – Alternate Science, grades 5, 8, and high school biology





# **2022-23 Statewide Testing Windows**

| Assessment                      | 2022-23 Statewide Test Window |                                     |  |  |  |
|---------------------------------|-------------------------------|-------------------------------------|--|--|--|
| ACCESS for ELLs                 | Feb. 13 – March 24, 2023