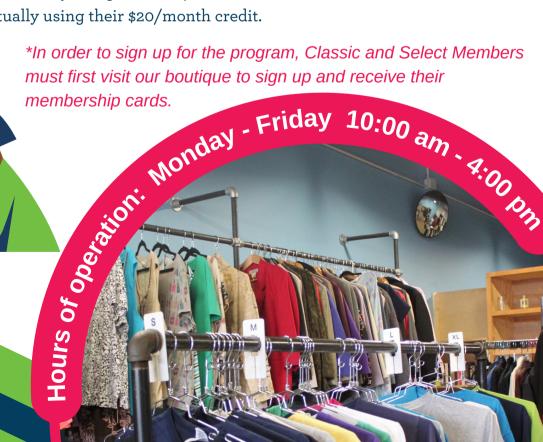

Our brick-and-mortar store is open for safe in-person shopping at

## Become a member!

## Classic Membership - (Blue card)

Residents of the 20020 over the age of 13 and guests who joined us during our COVID response are eligible for an Outfitters \$40 per month Classic Membership Card.

## <u>Select Membership - (White card)</u>

Select Membership is available to all DC residents who do not qualify for our Classic Membership and comes with a monthly \$20 credit to use at Outfitters.



## <u>Prefer to shop virtually? Outfitters Online will still operate.</u>

Shoppers with a Classic membership can access the Martha's Outfitters boutique virtually using their \$40/month credit and Select Members can shop virtually using their \$20/month credit.