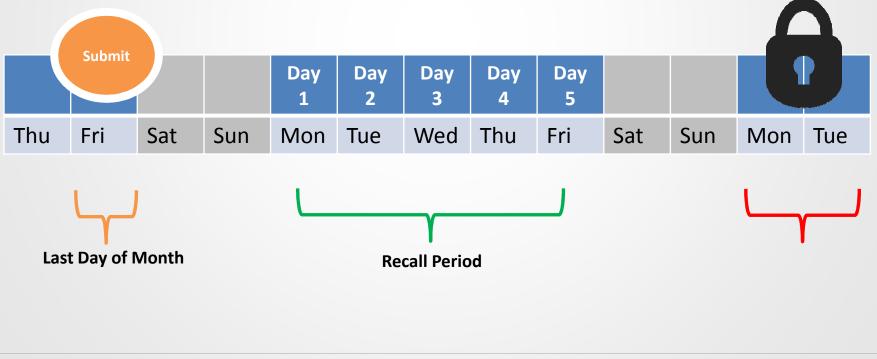

SEATS Nonpublic permissions include School (see all campuses under that school) and Campus (only view a specific campus for attendance entry).

- Nonpublic campuses enter daily attendance codes, student supporting documents and comments
  - Visual alerts during entry for new student entry dates, student withdrawal dates, and when student absence thresholds are reached
- Record attendance Wednesday and Friday
  - Auto-reminder on Friday if no Record is detected by SEATS
- Submit attendance last day of the current month
- Recall and edit up to the 5<sup>th</sup> working day
- System locks submitted attendance after 5<sup>th</sup> working day
- Request for unlock must be sent to LEA if updates are needed
- Data collected can be viewed in SLED by LEA

### Attendance Submission – Monthly action

- Occurs the last weekday of the month
- "Final Submission" asserts that attendance data is accurate
- Visible to LEAs and State Education Agency
- Can be amended within 5 week days (Recall Period) after submission