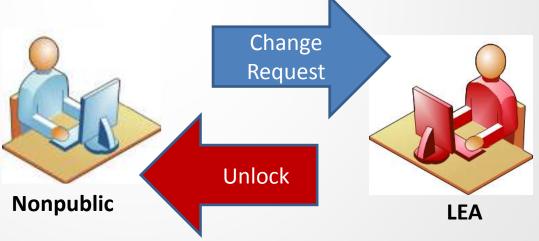

SEATS Nonpublic permissions include School (see all campuses under that school) and Campus (only view a specific campus for attendance entry).

- Nonpublic campuses enter daily attendance codes, student supporting documents and comments
  - Visual alerts during entry for new student entry dates, student withdrawal dates, and when student absence thresholds are reached
- Record attendance Wednesday and Friday
  - Auto-reminder on Friday if no Record is detected by SEATS
- Submit attendance last day of the current month
- Recall and edit up to the 5<sup>th</sup> working day
- System locks submitted attendance after 5<sup>th</sup> working day
- Request for unlock must be sent to LEA if updates are needed
- Data collected can be viewed in SLED by LEA

- Step 1 Nonpublic user submits a request to unlock attendance via email or telephone to LEA administrators
- Step 2 Nonpublic users identify the student record(s) and respective campus, LEA specific
- Step 3 LEA administrator unlocks attendance records for their students ONLY
- Step 4 Nonpublic user updates attendance and re-submits