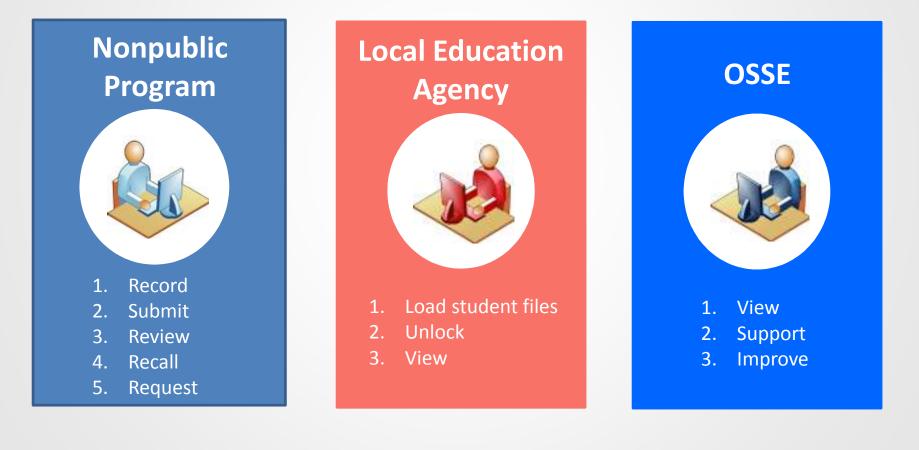

SEATS Nonpublic permissions include School (see all campuses under that school) and Campus (only view a specific campus for attendance entry).

- Nonpublic campuses enter daily attendance codes, student supporting documents and comments
  - Visual alerts during entry for new student entry dates, student withdrawal dates, and when student absence thresholds are reached
- Record attendance Wednesday and Friday
  - Auto-reminder on Friday if no Record is detected by SEATS
- Submit attendance last day of the current month
- Recall and edit up to the 5<sup>th</sup> working day
- System locks submitted attendance after 5<sup>th</sup> working day
- Request for unlock must be sent to LEA if updates are needed
- Data collected can be viewed in SLED by LEA