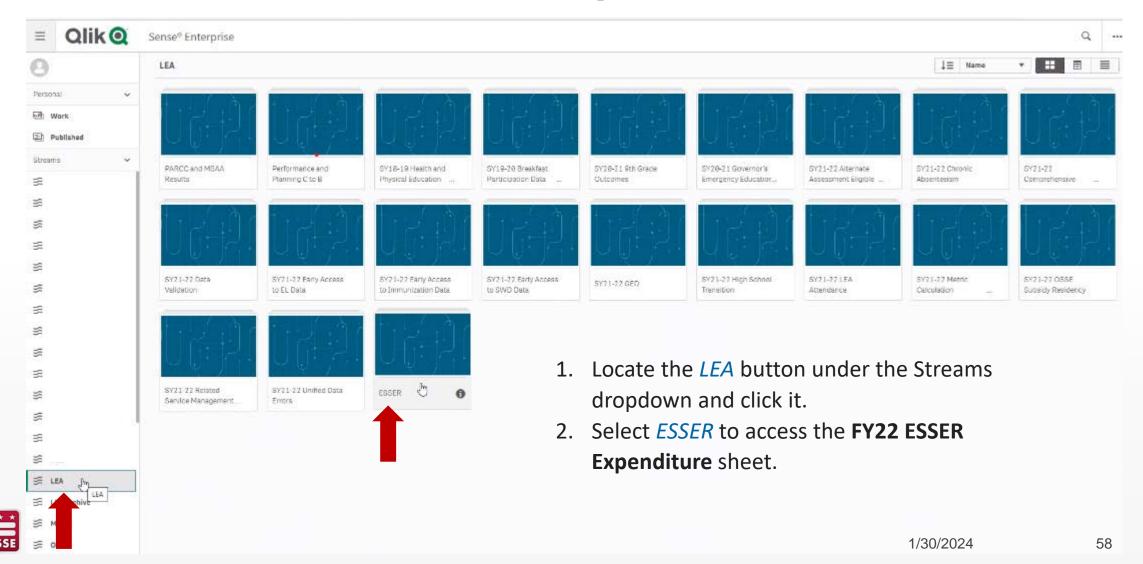

#### **ESSER Recovery Funding Phase II Reporting: LEA Actions**

- 1. Download Phase II reporting template from the IDS Portal and familiarize yourself with the template.
- 2. Download the ESSER data sheets from the Qlik app in Excel spreadsheets.
- 3. Use the Instructional Guide directions to crosswalk the EGMS reimbursement data to USED's spending categories, cost types, and activities.
- 4. Sum EGMS data in the Excel spreadsheets into the required USED categories.