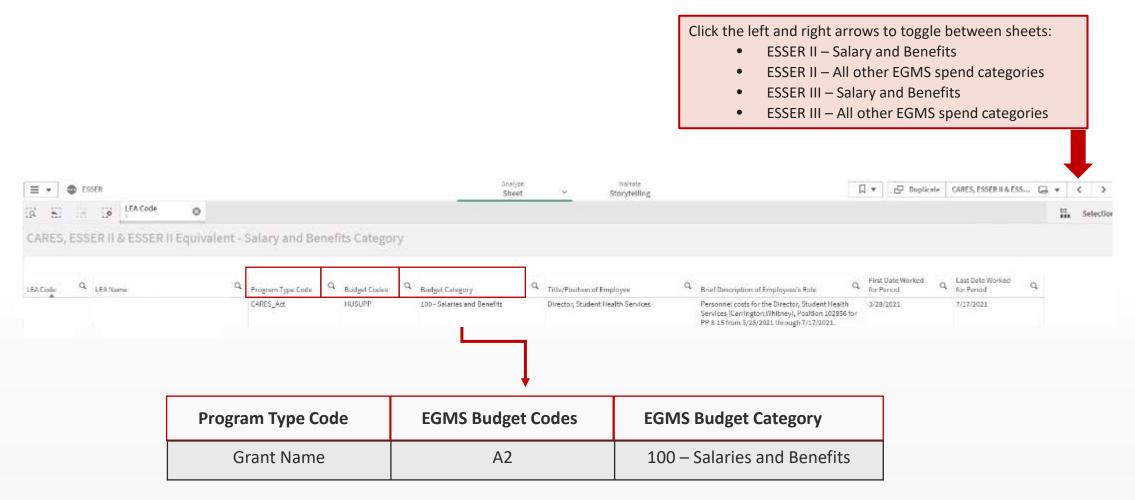

## **Mapping the Expenditures**

ESSER budget codes and budget categories do not map 1 to 1 to the categories required for USED reporting. OSSE has created mapping tables that LEAs can use as a starting point to organize their expenditures.

| EGMS ESSER II-CRRSA and ESSER<br>III-ARP Budget Codes | USED Spending Category                                                                          |
|-------------------------------------------------------|-------------------------------------------------------------------------------------------------|
| A1 – AIR QUAL                                         | Addressing Physical Health and Safety                                                           |
| A2 – UPGRADE                                          | Addressing Physical Health and Safety                                                           |
| A3 – SUPP STAFF OPS                                   | Addressing Physical Health and Safety                                                           |
| A4 – TEST                                             | Addressing Physical Health and Safety                                                           |
| A5 – SAFE SUPPLIES                                    | Addressing Physical Health and Safety                                                           |
| A6 – SAN SERVICES                                     | Addressing Physical Health and Safety                                                           |
| A7 – HEALTH CONSULT                                   | Addressing Physical Health and Safety                                                           |
| A8 – REOPEN OTHER                                     | Addressing Physical Health and Safety                                                           |
| B1 – PHYS HEALTH AND SUPP                             | Addressing Physical Health and Safety                                                           |
|                                                       | Meeting Students' Academic, Social, Emotional, and Other Needs Excluding Mental Health Supports |
| B2 – MENT STUDENT                                     | Mental Health Supports for Students and Staff                                                   |
|                                                       | Meeting Students' Academic, Social, Emotional, and Other Needs Excluding Mental Health Supports |
| B3 – MENT STAFF                                       | Mental Health Supports for Students and Staff                                                   |
| B4 – DEVICES                                          | Meeting Students' Academic, Social, Emotional, and Other Needs Excluding Mental Health Supports |
| B5 – INTERNET                                         | Meeting Students' Academic. Social. Emotional. and Other Needs Excluding Mental Health Supports |