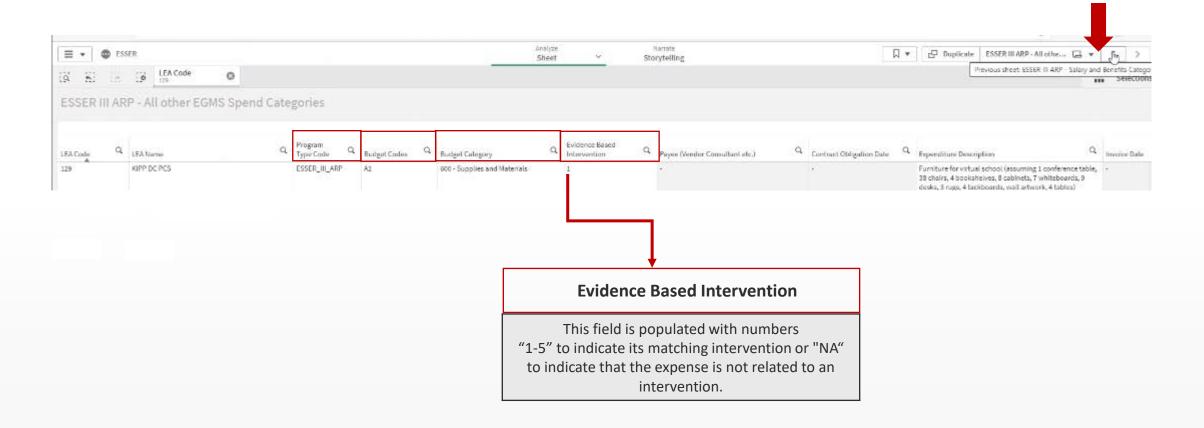

1. The *Option Set* row indicates permitted values for each cell on the sheet.

2. Refer to the four FY23 ESSER Expenditure spreadsheets to complete each section of this template.

3. Remember to separate ESSER III Expenditures related to interventions on lines 9 and 10.