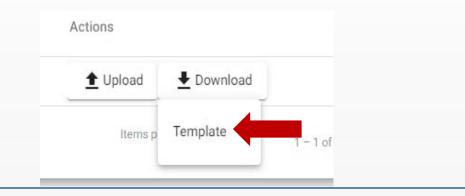

### **Download the Phase II Reporting Template**

| Collection             | Due Date  | Last Upload Status | Last Uploaded By | Last Uploaded DateTime | Total<br>Records | Failed<br>Records | Actions  | Ļ            |          |   |
|------------------------|-----------|--------------------|------------------|------------------------|------------------|-------------------|----------|--------------|----------|---|
| ESSER FY23<br>Phase II | 2/16/2024 |                    |                  |                        |                  |                   | 1 Upload |              |          |   |
|                        |           |                    |                  |                        |                  |                   | Items p  | er page: 5 👻 | 1-1 of 1 | < |

- Locate the *Download* button in the ESSER
   FY23 Phase II collection row and click it.
- 2. Select *Template*. The **ESSER FY23 Phase II** Template workbook will download to your computer.