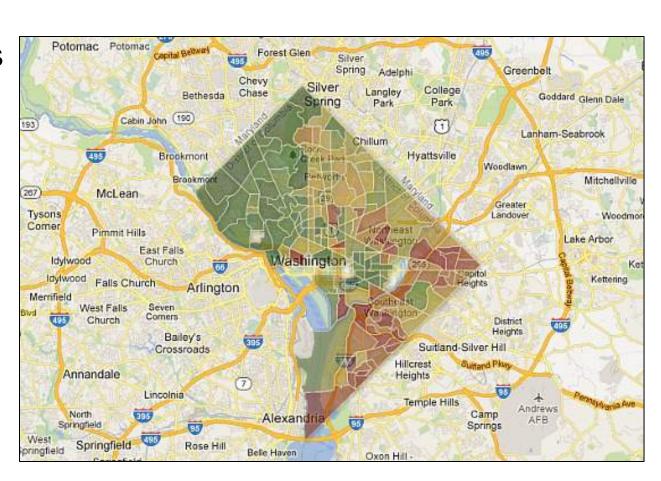

Office of the State Superintendent of Education

#### **Presenters**

Sam Ullery
School Garden Specialist
Office of the State Superintendent of Education
sam.ullery@dc.gov

Sarah Bernardi
Program Director
DC Greens
sarah@dcgreens.org





# **Presentation Goals** Describe the framework used to support school gardens in Washington, DC Share examples of how school gardens are supported in Washington, DC

### Washington, DC



- 61 square miles
- 632,000
   Residents
- 50-plus LEAs
- 217 public schools
- 80,000 public school students



# What is the School Garden Program (SGP)? Established under the Healthy Schools Act Housed at the Office of the State Superintendent of Education (OSSE) within the Division of Wellness and Nutrition Mission: "Establish gardens as integral components of public and public charter schools."

#### **Services Provided**



**School Garden Grants** 

Professional Development

DC School Garden Program Services

School Garden Tracking

**Technical Support** 



# **School Garden Tracking Type**





### **School Garden Tracking Grade Level**





# **School Garden Tracking Activity Type**





# School Garden Tracking: Geographic Distribution





## **Technical Support Requests**





**Technical Request Type** 

### **Technical Support: Assessment**



DESIGN (18%)

Circulation

Seating

Sign