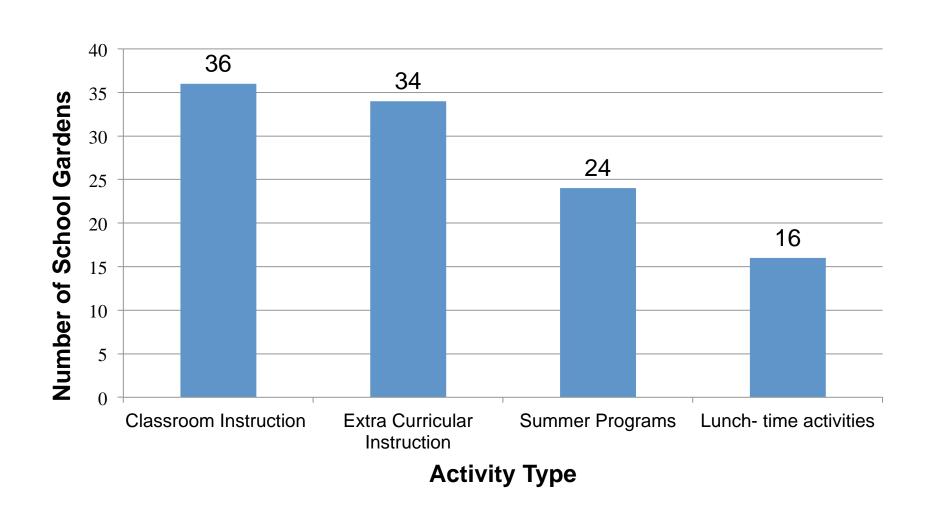

DC Share examples of how school gardens are supported in Washington, DC

### Washington, DC



- 61 square miles
- 632,000
   Residents
- 50-plus LEAs
- 217 public schools
- 80,000 public school students



# What is the School Garden Program (SGP)? Established under the Healthy Schools Act Housed at the Office of the State Superintendent of Education (OSSE) within the Division of Wellness and Nutrition Mission: "Establish gardens as integral components of public and public charter schools."

#### **Services Provided**



**School Garden Grants** 

Professional Development

DC School Garden Program Services

School Garden Tracking

**Technical Support** 



# **School Garden Tracking Type**





### **School Garden Tracking Grade Level**





# **School Garden Tracking Activity Type**





# School Garden Tracking: Geographic Distribution





## **Technical Support Requests**





**Technical Request Type** 

### **Technical Support: Assessment**



DESIGN (18%)

Circulation

Seating

Signage

Meeting Area

**Tool Storage** 

Security Features

Accessibility

**SYSTEMS** (26%)

Soil

Biologic

Pest Management

Wildlife

Water

Compost

Community Participation

PROGRAM ORGANIZATION (30%)

Vision Statement

Funding

Institutional Support

Garden Coordinator

Garden Committee

Student Involvement

Maintenance Plan CURRICULUM & INSTRUCTION (26%)

Standardsbased curriculum

Teacher Involvement

Student Impact

### **Technical Support Assessment Scores**





### **School Garden Grants Overview**



 Schools receive up to \$10,000 to support their school garden program (\$200,0