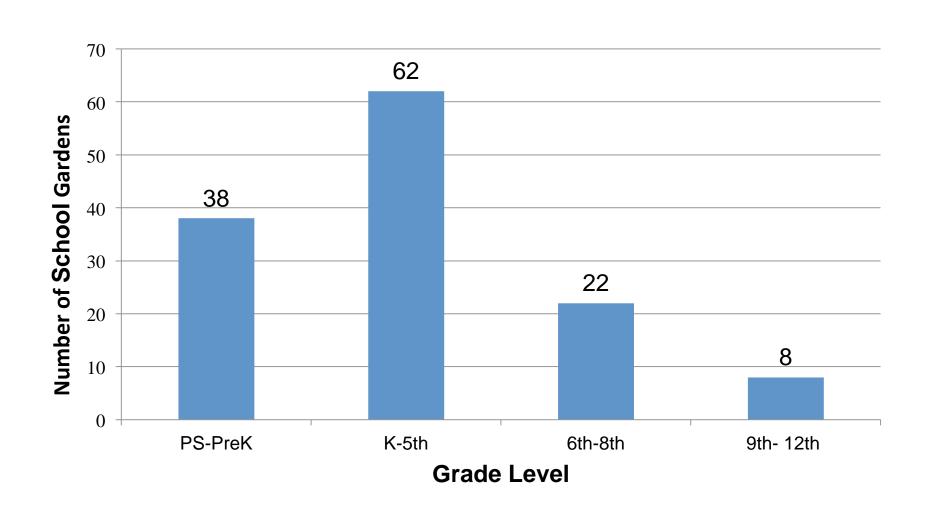

rk used to support school gardens in Washington, DC Share examples of how school gardens are supported in Washington, DC

### Washington, DC



- 61 square miles
- 632,000
   Residents
- 50-plus LEAs
- 217 public schools
- 80,000 public school students



# What is the School Garden Program (SGP)? Established under the Healthy Schools Act Housed at the Office of the State Superintendent of Education (OSSE) within the Division of Wellness and Nutrition Mission: "Establish gardens as integral components of public and public charter schools."

#### **Services Provided**



**School Garden Grants** 

Professional Development

DC School Garden Program Services

School Garden Tracking

**Technical Support** 



# **School Garden Tracking Type**





### **School Garden Tracking Grade Level**





# **School Garden Tracking Activity Type**





# School Garden Tracking: Geographic Distribution





## **Technical Support Requests**





**Technical Request Type** 

### **Technical Support: Assessment**



DESIGN (18%)

Circulation

Seating

Signage

Meeting Area

**Tool Storage** 

Security Features

Accessibility

**SYSTEMS** (26%)

Soil

Biologic

Pest Management

Wildlife

Water

Compost

Community Participation

PROGRAM ORGANIZATION (30%)

Vision Statement

Funding

Institutional Support

Garden Coordinator

Garden Committee

Student Involvement

Maintenance Plan CURRICULUM & INSTRUCTION (26%)

Standardsbased curriculum

Teacher Involvement

Student Impact

### **Technical Support Assessment Scores**





### **School Garden Grants Overview**



 Schools receive up to \$10,000