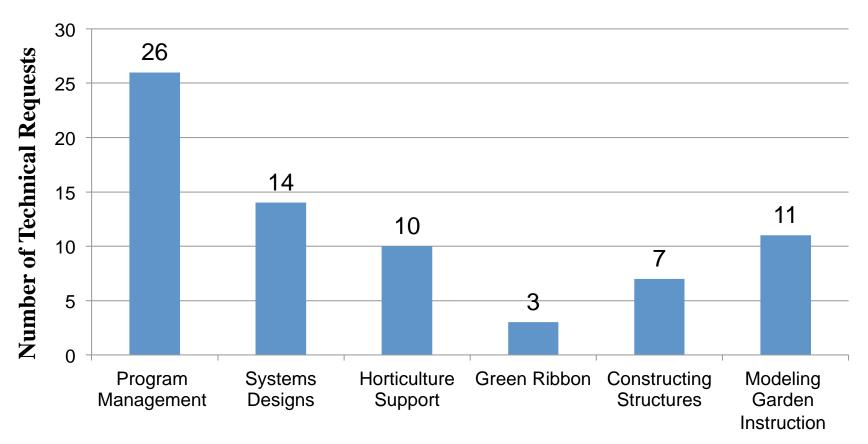

- 61 square miles
- 632,000
   Residents
- 50-plus LEAs
- 217 public schools
- 80,000 public school students



# What is the School Garden Program (SGP)? Established under the Healthy Schools Act Housed at the Office of the State Superintendent of Education (OSSE) within the Division of Wellness and Nutrition Mission: "Establish gardens as integral components of public and public charter schools."

#### **Services Provided**



**School Garden Grants** 

Professional Development

DC School Garden Program Services

School Garden Tracking

**Technical Support** 



# **School Garden Tracking Type**





### **School Garden Tracking Grade Level**





# **School Garden Tracking Activity Type**





# School Garden Tracking: Geographic Distribution





## **Technical Support Requests**





**Technical Request Type** 

### **Technical Support: Assessment**



DESIGN (18%)

Circulation

Seating

Signage

Meeting Area

**Tool Storage** 

Security Features

Accessibility

**SYSTEMS** (26%)

Soil

Biologic

Pest Management

Wildlife

Water

Compost

Community Participation

PROGRAM ORGANIZATION (30%)

Vision Statement

Funding

Institutional Support

Garden Coordinator

Garden Committee

Student Involvement

Maintenance Plan CURRICULUM & INSTRUCTION (26%)

Standardsbased curriculum

Teacher Involvement

Student Impact

### **Technical Support Assessment Scores**





### **School Garden Grants Overview**



 Schools receive up to \$10,000 to support their school garden program (\$200,000 annually)

- Programs requirements include:
  - Partnership with an organization
  - Establ