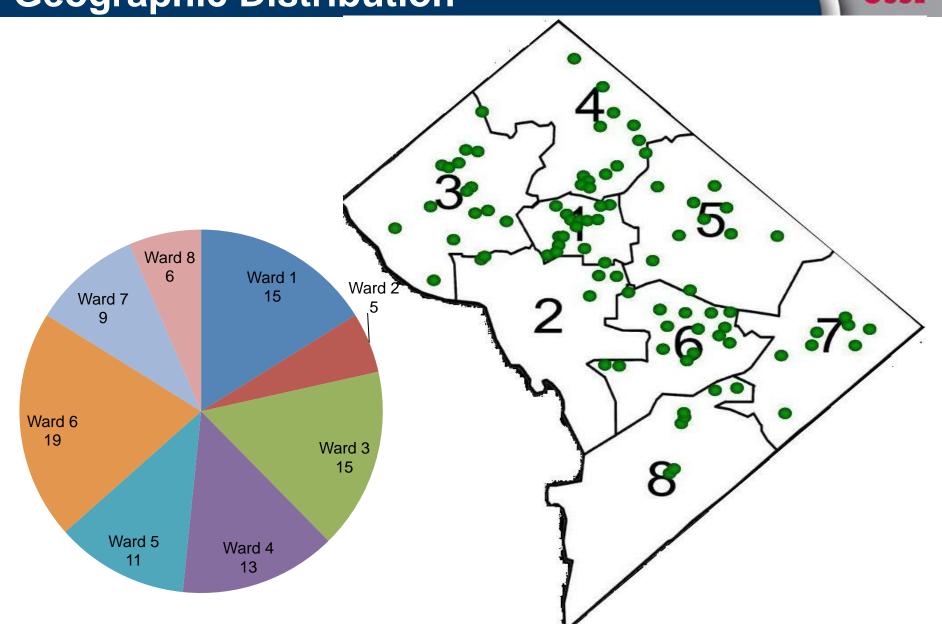

in Washington, DC

### Washington, DC



- 61 square miles
- 632,000
   Residents
- 50-plus LEAs
- 217 public schools
- 80,000 public school students



# What is the School Garden Program (SGP)? Established under the Healthy Schools Act Housed at the Office of the State Superintendent of Education (OSSE) within the Division of Wellness and Nutrition Mission: "Establish gardens as integral components of public and public charter schools."

#### **Services Provided**



**School Garden Grants** 

Professional Development

DC School Garden Program Services

School Garden Tracking

**Technical Support** 



# **School Garden Tracking Type**





### **School Garden Tracking Grade Level**





# **School Garden Tracking Activity Type**





# School Garden Tracking: Geographic Distribution





## **Technical Support Requests**





**Technical Request Type** 

### **Technical Support: Assessment**



DESIGN (18%)

Circulation

Seating

Signage

Meeting Area

**Tool Storage** 

Security Features

Accessibility

**SYSTEMS** (26%)

Soil

Biologic

Pest Management

Wildlife

Water

Compost

Community Participation

PROGRAM ORGANIZATION (30%)

Vision Statement

Funding

Institutional Support

Garden Coordinator

Garden Committee

Student Involvement

Maintenance Plan CURRICULUM & INSTRUCTION (26%)

Standardsbased curriculum

Teacher Involvement

Student Impact

### **Technical Support Assessment Scores**





### **School Garden Grants Overview**



 Schools receive up to \$10,000 to support their school garden program (\$200,000 annually)

- Programs requirements include:
  - Part