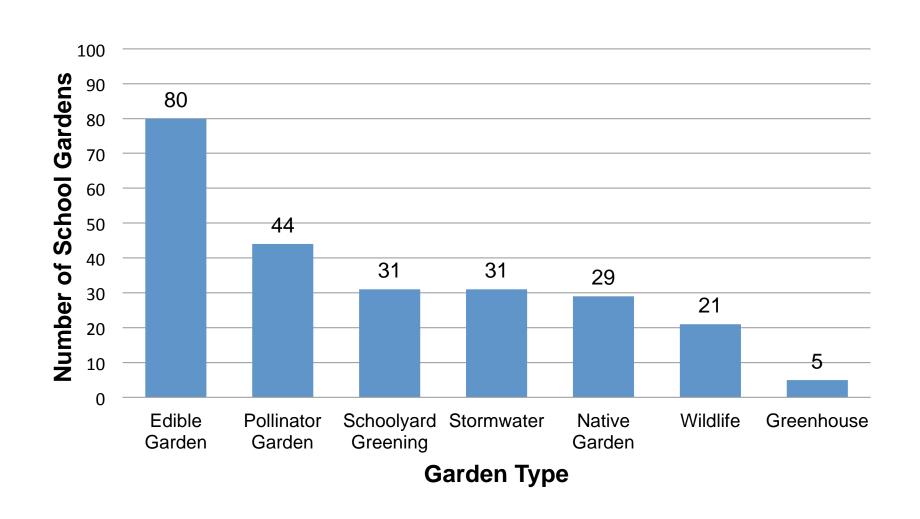

# **Presentation Goals** Describe the framework used to support school gardens in Washington, DC Share examples of how school gardens are supported in Washington, DC

### Washington, DC



- 61 square miles
- 632,000
   Residents
- 50-plus LEAs
- 217 public schools
- 80,000 public school students



# What is the School Garden Program (SGP)? Established under the Healthy Schools Act Housed at the Office of the State Superintendent of Education (OSSE) within the Division of Wellness and Nutrition Mission: "Establish gardens as integral components of public and public charter schools."

#### **Services Provided**



**School Garden Grants** 

Professional Development

DC School Garden Program Services

School Garden Tracking

**Technical Support** 



# **School Garden Tracking Type**





### **School Garden Tracking Grade Level**





# **School Garden Tracking Activity Type**





# School Garden Tracking: Geographic Distribution





## **Technical Support Requests**





**Technical Request Type** 

### **Technical Support: Assessment**



DESIGN (18%)

Circulation

Seating

Signage

Meeting Area

**Tool Storage** 

Security Features

Accessibility

**SYSTEMS** (26%)

Soil

Biologic

Pest Management

Wildlife

Water

Compost

Community Participation

PROGRAM ORGANIZATION (30%)

Vision Statement

Funding

Institutional Support

Garden Coordinator

Garden Committee

Student Involvement

Maintenance Plan CURRICULUM & INSTRUCTION (26%)

Standardsbased curriculum

Teacher Involvement

Student Impact

### **Technical Support Assessment Scores**





### **School Garden Gran