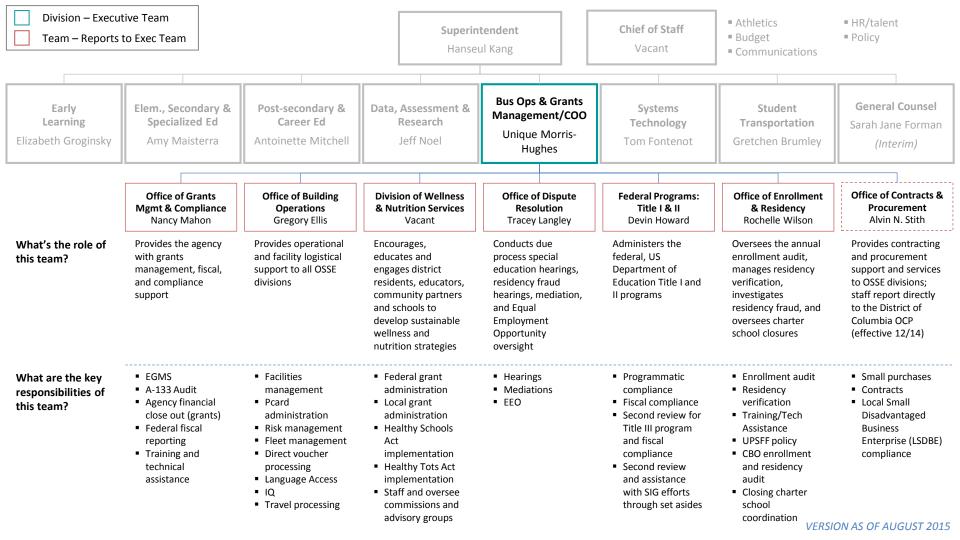

| <ul> <li>Administers grants<br/>to LEAs</li> <li>Provides CTE-<br/>based professional<br/>development</li> <li>Supports Career<br/>Academies<br/>through funding</li> <li>Maintains linkages<br/>with industry<br/>advisory boards</li> </ul> | <ul> <li>Conducts targeted outreach</li> <li>Assesses academic and non-academic needs</li> <li>Identifies good-fit educational options</li> <li>Supports reenrollment</li> <li>Provides ongoing support</li> </ul> | <ul> <li>Licenses         postsecondary         institutions</li> <li>Addresses         complaints from         the public</li> <li>Processes         transcript requests</li> </ul> | <ul> <li>Helps create new policy and procedures documents</li> <li>Supports programmatic use of data to strengthen outcomes</li> </ul> ON AS OF AUGUST 2015 |